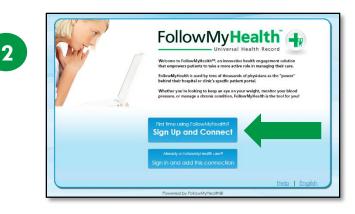

-OR-

Don't have a Portal Account? Click Sign Up and Connect. Enter <u>YOUR</u> name, email address and DOB (not your loved one's) and click "I Accept."

**Create a username** for your portal account. By default, your email address that your invitation was sent to will appear in the username box. It is recommended to use this email address as your username.