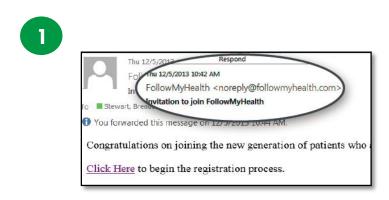

## Just follow these steps to get connected today!

**Check your email.** You will receive an email from <u>noreply@followmyhealth.com</u>. Click the registration link and follow the onscreen prompts.

Log In to <u>Your</u> Portal Account. If you have an existing portal account – log in using your standard method to add the new connection. Skip to **Register as a Proxy**.